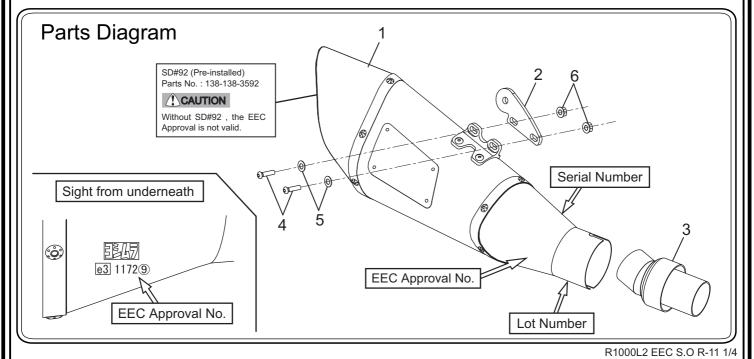

## 1. Product Information:

| Description | SUZUKI GSX-R1000L2- EEC    | Slip-On R-11 Single Exit | Cyclone Type     | S519S11C1              |  |
|-------------|----------------------------|--------------------------|------------------|------------------------|--|
| Part Number | Stainless Sleeve (SS)      | : 1A0-519-5E50           | Main Material    | Stainless steel        |  |
|             | Metal Magic Sleeve (SM)    | : 1A0-519-5E20           | EEC Approval No. | e3 1172⑨               |  |
|             | Titanium Sleeve (ST)       | : 1A0-519-5E80           | Weight           | (SSC) & (SMC) : 2.2kg  |  |
|             | Titanium Blue Sleeve (STB) | : 1A0-519-5E80B          | [STD : 2.4kg]    | (STC) & (STBC) : 2.0kg |  |

## 3. Contents:

| No. | Descriptions                       | Part No.      | Q'ty | No. | Descriptions      | Part No.     | Q'ty |
|-----|------------------------------------|---------------|------|-----|-------------------|--------------|------|
|     | Silencer Assy Stainless Sleeve     | 1A6-519-5E50  | 1    | 3   | dB Killer         | 131-090-5238 | 1    |
| 1   | Silencer Assy Metal Magic Sleeve   | 1A6-519-5E20  |      | 4   | Button Bolt M6x20 | 803-206-4020 | 2    |
|     | Silencer Assy Titanium Sleeve      | 1A6-519-5E80  |      | 5   | Washer M6         | 812-206-1310 | 2    |
|     | Silencer Assy Titanium Blue Sleeve | 1A6-519-5E80B |      | 6   | Flange Nut M6     | 823-006-1000 | 2    |
| 2   | Silencer Bracket                   | 161-519-0210  | 1    |     |                   |              |      |